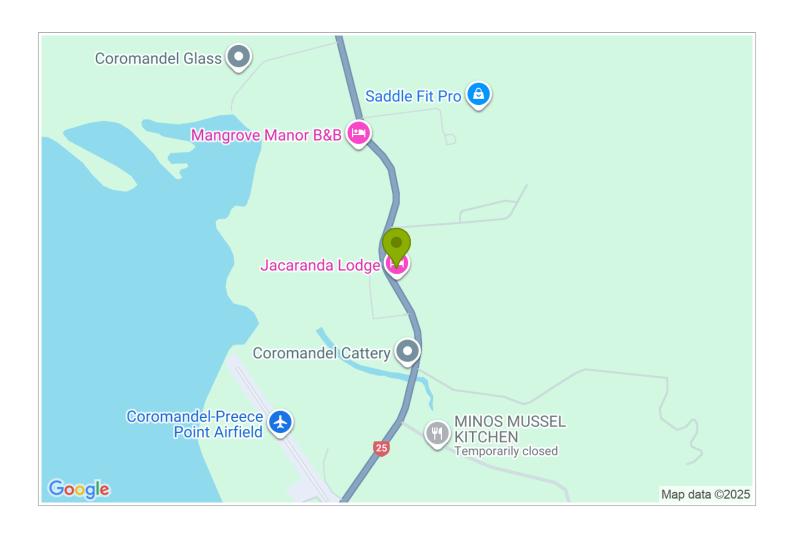

## **Contact Information:**

**Phone:** 021753011 **Mobile:** 021753011

Address: 3195 Tiki Road, R D 1,

Coromandel

**Hosts:** Gerard and Judy Rooney

**Location:** 3km south of Coromandel Town. 51 km north of

Thames.

**Directions:** Jacaranda Lodge is situated on State Highway 25. Travel North from Thames, we are on the right 500m after the turn off to the 309 Road.

**GPS:** -36.7843667, 175.51146719999997