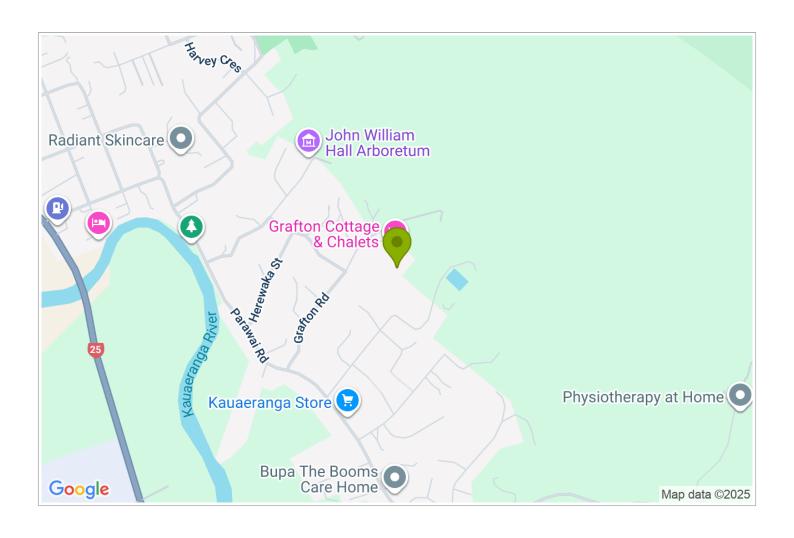

## **Contact Information:**

**Phone:** 0211814815 **Mobile:** +64211814815

Address: 306 Grafton Road Thames

3500

**Hosts:** Anna-Marie

**Location:** 5 minutes from Thames CBD, 306 Grafton Road, Thames

**Directions:** Over the Kauaeranga river towards Thames township take the signposted right turn into Bank Street. Go to the end of the road and veer right into Parawai Road, 4th on the left is Grafton Road. Follow the signage of Chartré Manor to 306 Grafton Road

**GPS:** -37.1493573, 175.5626372