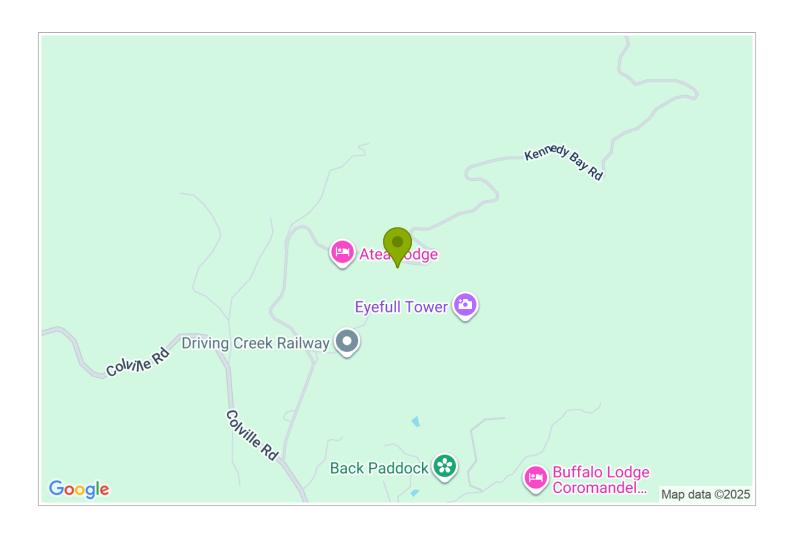

## **Contact Information:**

**Phone:** 07 866 7334 **Mobile:** 021 582288

Address: 1070 Driving Creek Road,

Coromandel

Hosts: Lynn and Kelvin Snell

**Location:** We are located 4 km from Coromandel township.

**Directions:** Atea Lodge is 160 km from Auckland Airport via SH1, 2 and 25. Thames is 58 km away and Whitianga is 46.5km.

**GPS:** -36.7342998, 175.50596300000007