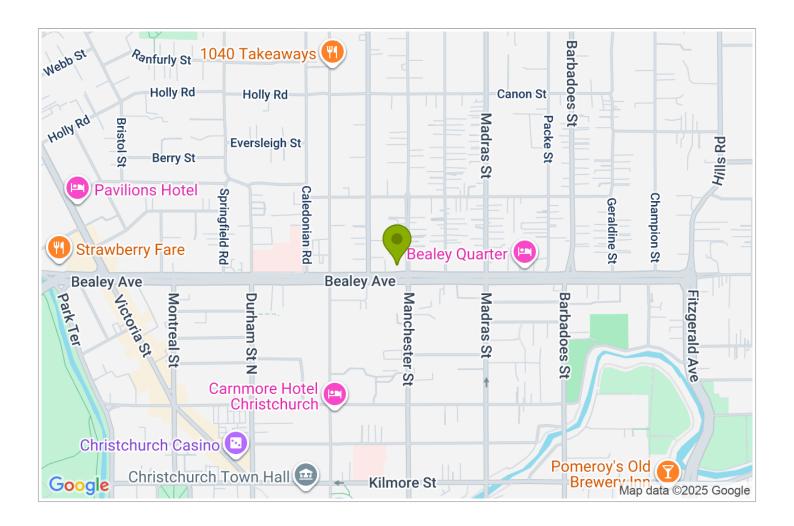

## **Contact Information:**

Phone: +6433799977 Mobile: 0272021912 Address: 195 Bealey Avenue, Christchurch Central City, Christchurch 8

Hosts: Pauline

**Location:** Christchurch CBD. Walk, Bus, Scooter or bike to local attractions.

**Directions:** Bealey Avenue is one of Christchurch's famous "Four Avenues" which surround the CBD. From Airport or train station to Homelea BnB is easily assessable.

## GPS: -43.5204974, 172.6392060