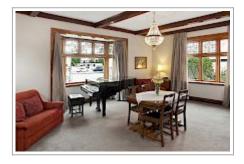

Just a short walk from Cathedral Square and the central city area, Homelea B&B retains all the charm and character of a large New Zealand home of the early twentieth century, with rich Rimu panelling, leadlight windows and for the winter months, the cosy warmth of a fire in the guest lounge.