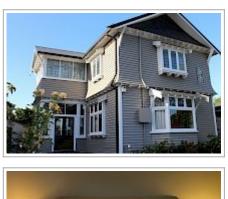

Just a short walk from Cathedral Square and the central city area, Homelea B&B retains all the charm and character of a large New Zealand home of the early twentieth century, with rich Rimu panelling, leadlight windows and for the winter months, the cosy warmth of a fire in the guest lounge.