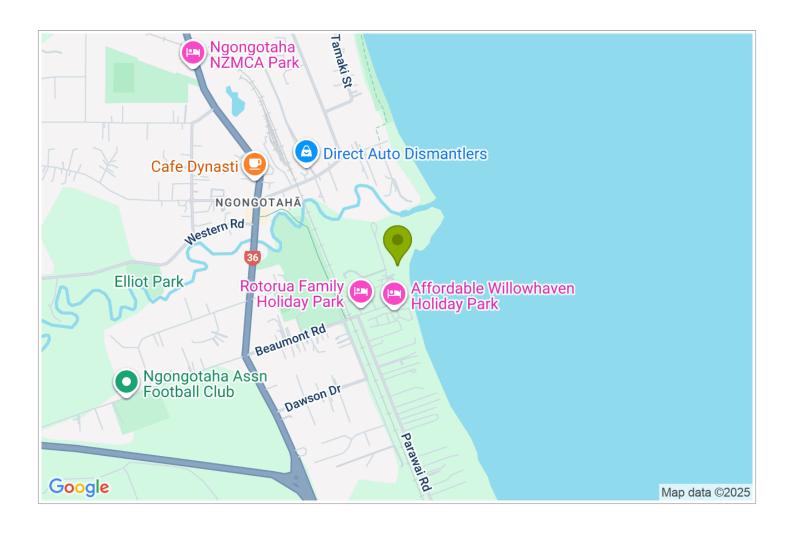

## **Contact Information:**

Phone: 07 357 4514 Mobile: 027 462 8945 Address: 9 Bedwardine St, Ngongotaha, Rotorua

Hosts: Ginie and Bob Shula

**Location:** 6 Km North of Rotorua in the village of Ngongotaha

**Directions:** From SH5 go toward Ngongotaha, turn right onto Beaumonts Rd, go to the lake and turn left on Bedwardine St. We are the 6th house on the right.

**GPS:** -38.0829467, 176.2179682