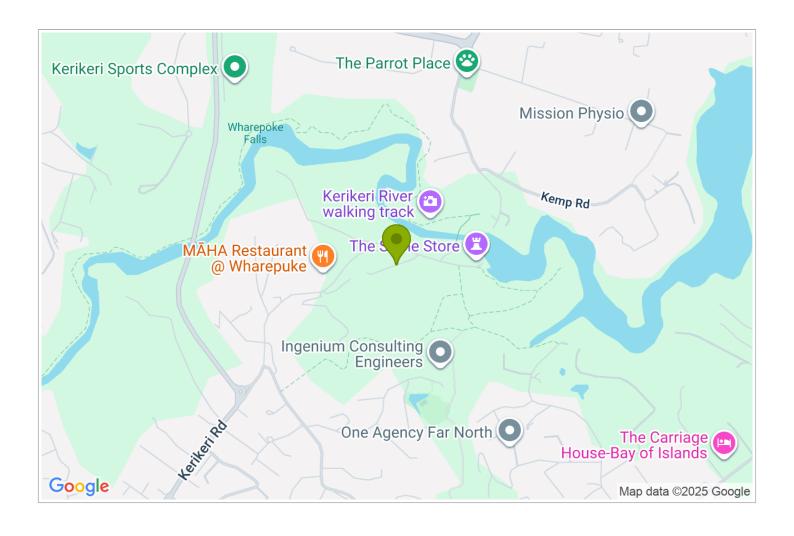

**Directions:** Stone Store lodge 5 minutes from the airport. Within meters from the Historic Stone Store. Travel through town through two roundabaouts. Do not turn left at the second roundabout as many guests do. We are above the St James Church.

**GPS:** -35.2179117, 173.9596083