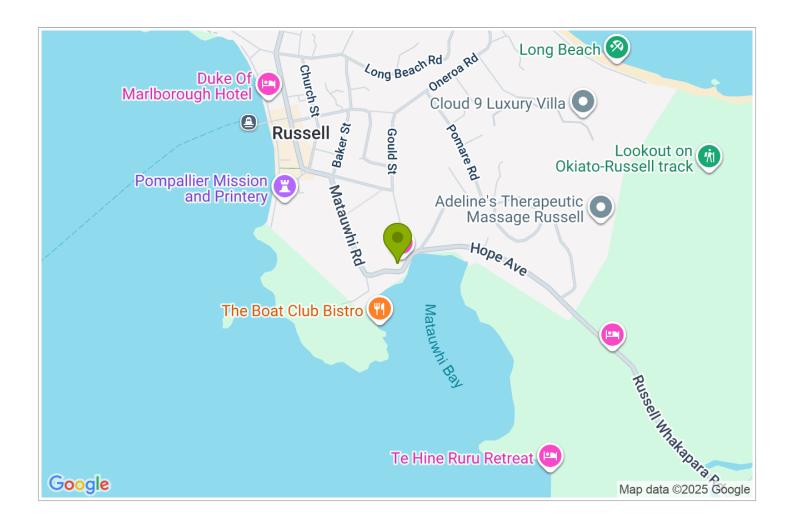

**Directions:** For full driving directions including how to find our upper car park see www.arcadialodge.co.nz/directions.

**GPS:** -35.2663289, 174.1263615