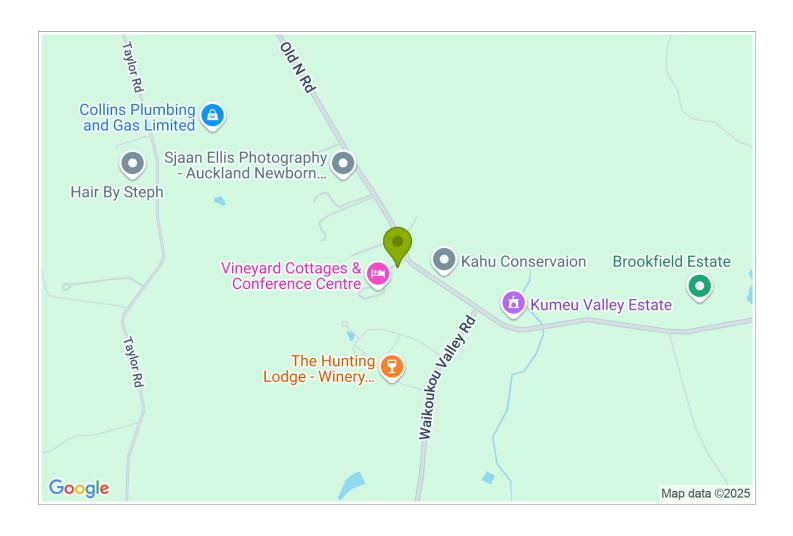

## **Contact Information:**

**Phone:** 09 411 8248 **Freephone:** 0800 846 800 **Address:** 1011 Old North Road,

Waimauku, Auckland

Hosts: Rae

**Location:** Waimauku Auckland, 30

minutes from the CBD

**Directions:** Northwestern Motorway joining Highway 16. Major roundabout after the Soljans Winery, turn right onto Old North Rd. Continue through forest, cross over one lane bridge. First driveway on the left past Waikoukou Valley

**GPS:** -36.7405078, 174.5066382