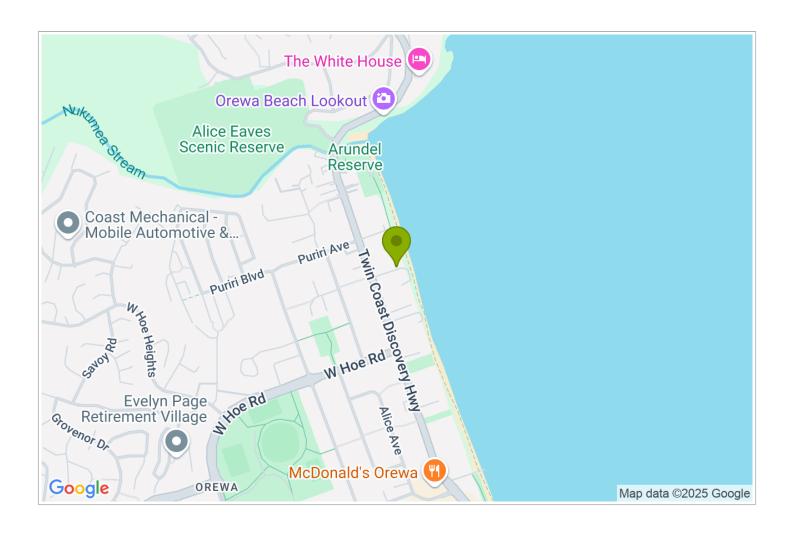

## **Contact Information:**

**Phone:** 0274747015 **Mobile:** 029 772 2604

Address: 6a Noel Avenue, Orewa

**Hosts:** Carmen & Peter

**Location:** Orewa Beach is 57 kms from Airport 37 kms north of the city on Hibiscus Coast.

**Directions:** Travel north from Auckland city by the Motorway SH1 and take exit 394 to Orewa via Grand Drive. Continue towards coast and at the 3rd set of traffic lights, turn left on to Hibiscus Coast Highway. Noel Avenue is 2nd street on the RH side to beach.

**GPS:** -36.578168773129995, 174.69294093068845