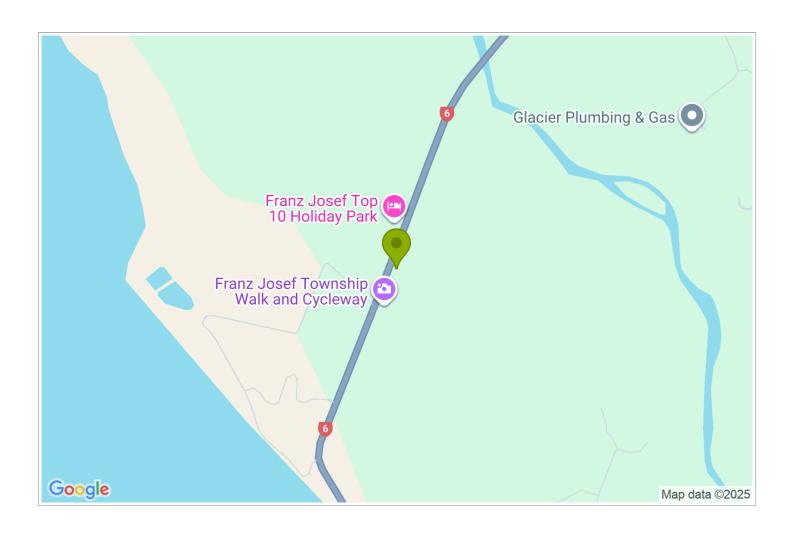

## **Contact Information:**

**Phone:** +64 3 7520112 **Freephone:** 0800 200 209

Address: Rapid number 2919 Franz

Josef Glacier Highway

Hosts: Kaz Gilmore

**Location:** Located 148km from Hokitika approximately 1.5 hours

drive

**Directions:** Westwood Lodge itself is situated just 1km North of Franz Josef village on State Highway 6 and easily accessible by car (with plenty of parking available

**GPS:** -43.3742800, 170.1814734