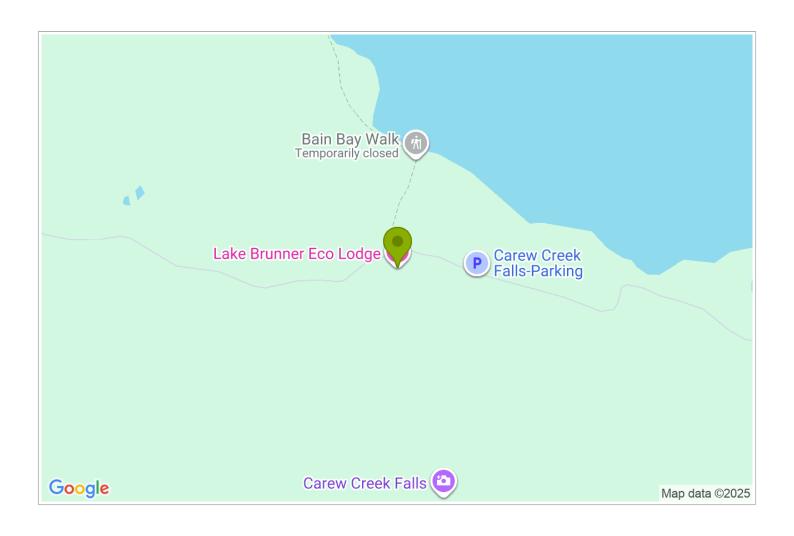

**Directions:** Lake Brunner Eco Lodge is located at 1950 Kumara Inchbonnie Road, Inchbonnie. We are on the southern shore of the lake and access is via a gravel road from either Kumara or Inchbonnie. Please drive to the conditions on the gravel road.

**GPS:** -42.6383397, 171.3978882

Page 1 TrueNZ Guides www.truenz.co.nz