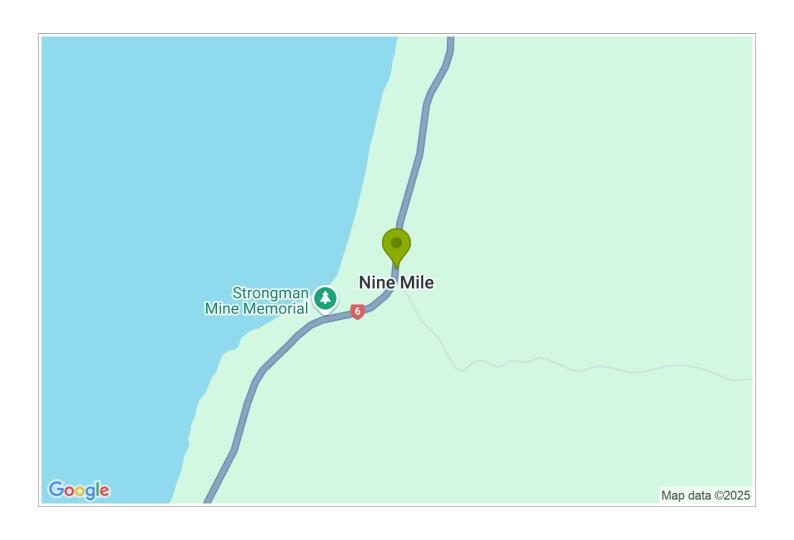

Directions: 14kms north of Greymouth on SH6 - the Great Coast Road at 9 Mile Creek - little bridge at bottom of Strongman Mine Memorial and lookout. 30kms south of Punakaiki and the pancake rocks after one lane bridge at 10mile.

**GPS:** -42.3485423, 171.2590738