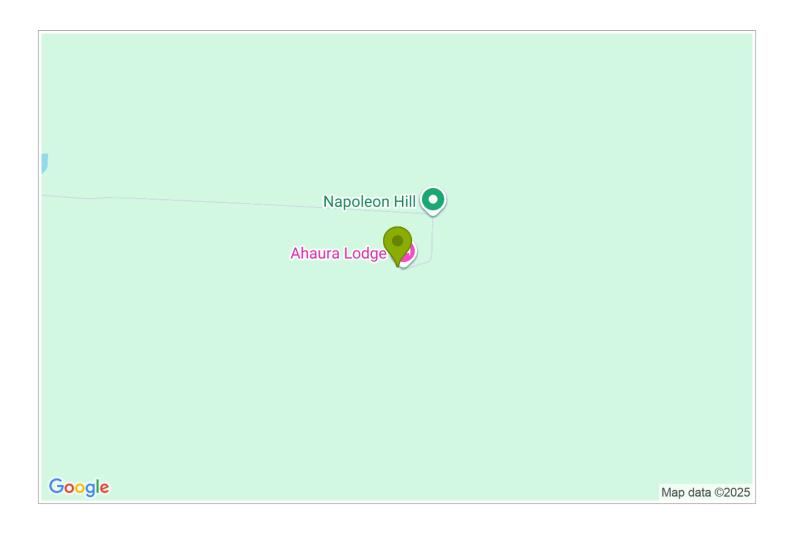

**Directions:** Ahaura lodge is about a 40 minute drive from Greymouth or Reefton and 1 hour drive to Punakaiki.

**GPS:** -42.3656592, 171.6659024