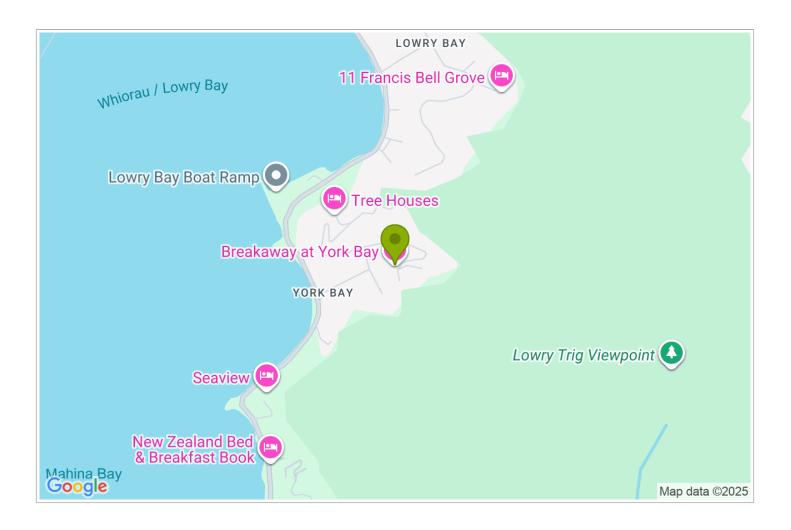

## **Contact Information:**

**Phone:** +64 4 568 3622 **Mobile:** +64 275482323 **Address:** 3 Latham Rd York Bay Lower Hutt

Hosts: Cathy & Ross Gilmour

**Location:** Drive times: Wellington 25 mins, Petone 10 mins, Eastbourne 7 mins

**Directions:** Turn left into York Bay from Marine Drive (which is the road to Eastbourne). Go left at the T intersection and right at the next T intersection. A very sharp bend marks the start of Latham Rd and number 3 is 100 metres up the road with a wooden seat

**GPS:** -41.2630574, 174.91306269999995