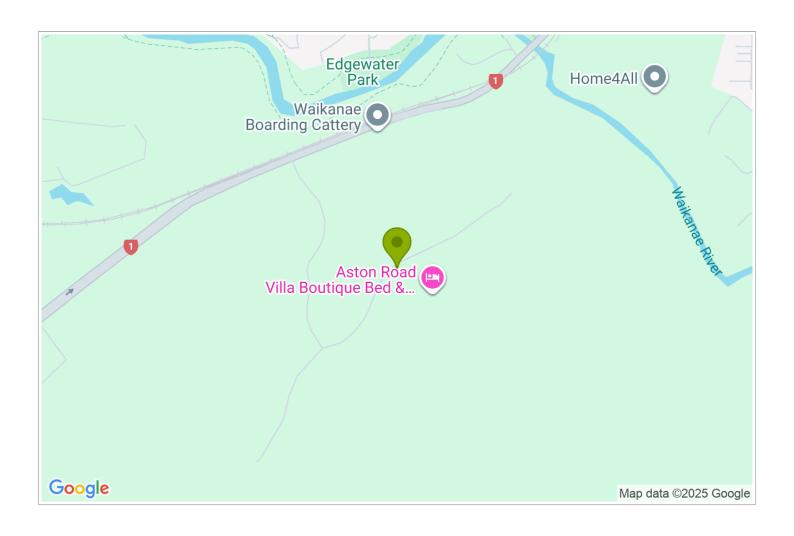

hour and half away.

Directions: We are 4 minutes south of Waikanae village, follow the main road under the railway line and take left turn up Kebbell Drive and turn left at the t junction. We are down the road on the left. Well signposted and have a lavender garden out front

**GPS:** -40.8887768, 175.057488