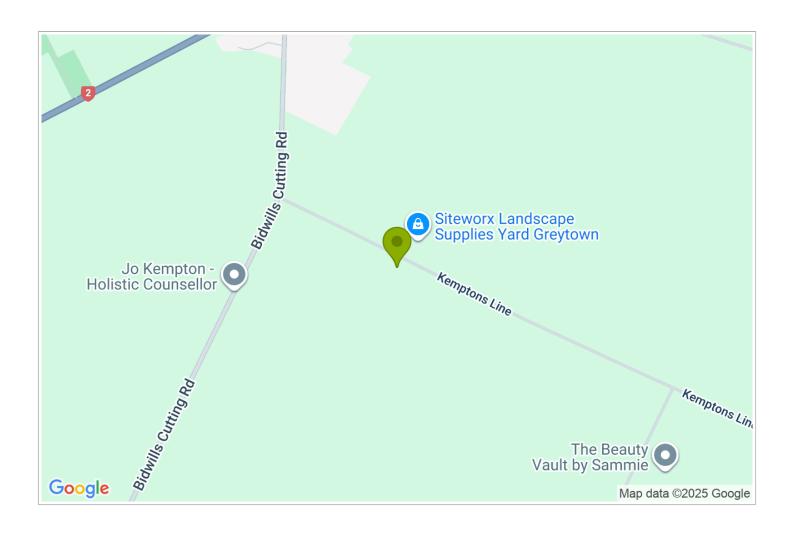

**Directions:** Take Bidwells Cutting Road from Greytown heading South towards Martinborough. Take the first left into Kemptons Line. Elm Grove Cottage is sign posted 500 metres from the corner on your right.

**GPS:** -41.0983741, 175.4536270