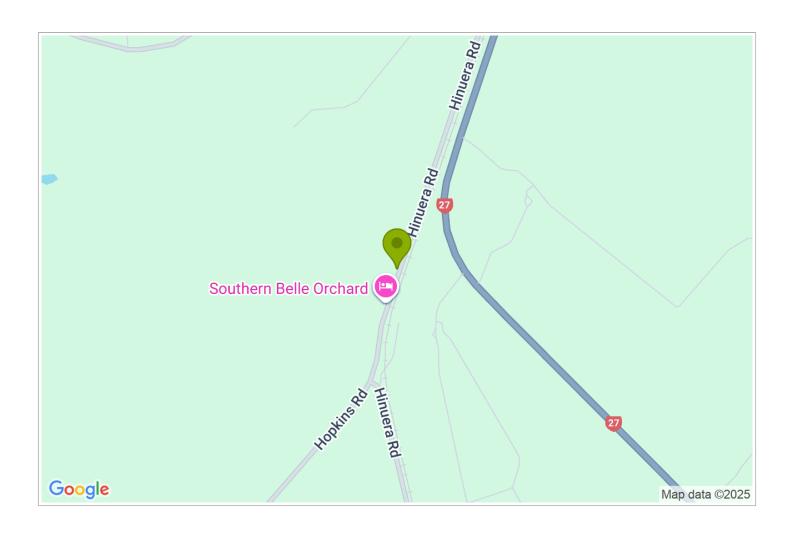

## **Contact Information:**

**Phone:** 078886412 **Mobile:** 021610703

Address: 418B Hinuera Road,

Matamata

Hosts: Tineke & Frans de Jong

**Location:** 45 minutes from Rotorua, Tauranga & Hamilton,

**Directions:** Hobbiton Movie Set is a 10 minute drive. Rotorua, Tauranga and Hamilton are a 45 minute drive. Auckland International Airport is approximately 1hr 30 minutes. Matamata is centrally located on SH 27.

**GPS:** -37.86016278375414, 175.7550216957702