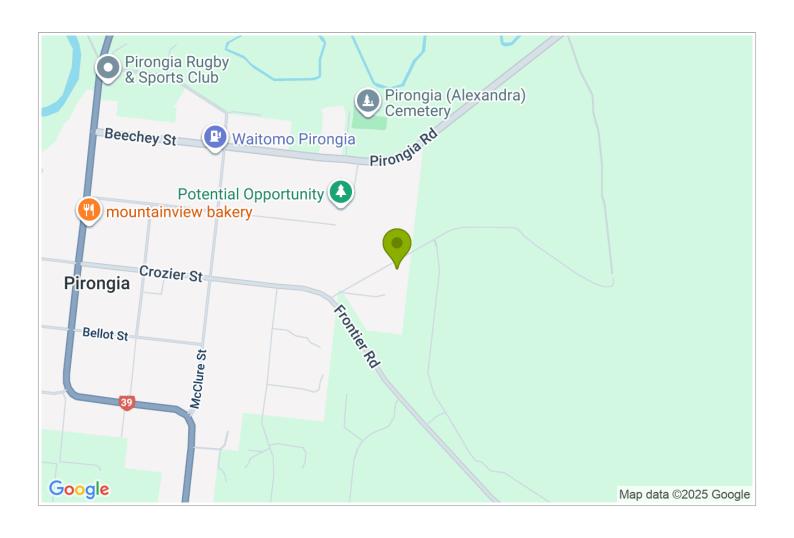

## **Contact Information:**

Mobile: 64273156509

Address: 90 Penny Rd, Pirongia

**Hosts:** Jill Fraser

**Location:** !0 minutes west TeAwamutu, 30 minutes south-west

of Hamilton .

**Directions:** Pirongia is on SH 31 SW of Hamilton. Once in Pirongia Village turn into Crozier St opposite the Four Square shop. Go through 2 intersections, & take the next left-Penny Rd. Penny Lodge is number 90 on the right.

**GPS:** -37.9916746, 175.21293100000003