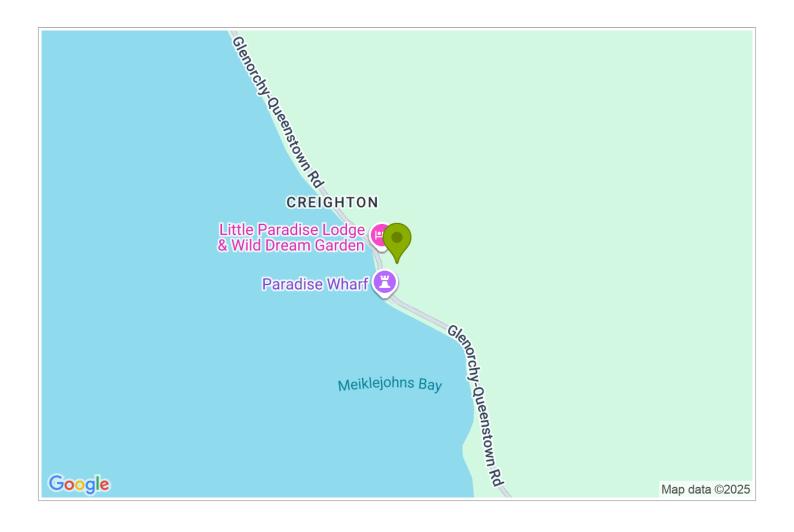

## **Contact Information:**

**Phone:** 03 4426196 **Address:** 2600 Glenorchy-Queenstown Road, Mount Creighton, New Zealand

**Hosts:** Thomas & Christy Schneider

**Location:** 25 minutes' drive or 28 km from Queenstown towards Glenorchy

**Directions:** From Queenstown drive 28 km towards Glenorchy. You will find Little Paradise Lodge next to the lake, from there it is 19 km to Glenorchy, also great location for outdoor activities in both directions, such as Routburn track.

GPS: -45.0002150, 168.4393744