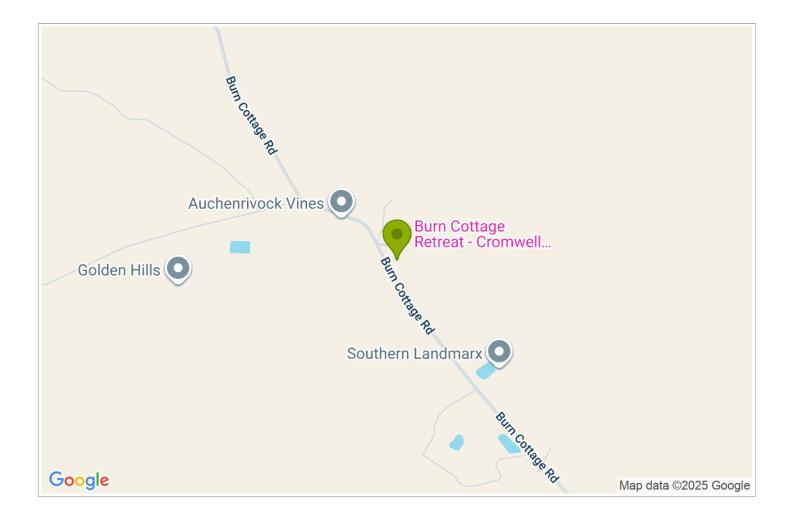

## **Contact Information:**

Mobile: +64 27 313 3838 Address: 168 Burn Cottage Road, Cromwell

Hosts: Gill & Noel Edwards

**Location:** 2km from Cromwell and Lake Dunstan, 35 minutes from Queenstown and Wanaka

**Directions:** From the "Big Fruit" Sculpture in Cromwell, take the 2nd exit off the roundabout towards Wanaka. Drive past Jacksons orchard and turn next left into Burn Cottage Road. We are 1.68km up the road on the right - look for our big sign!

**GPS:** -45.015284, 169.1861588