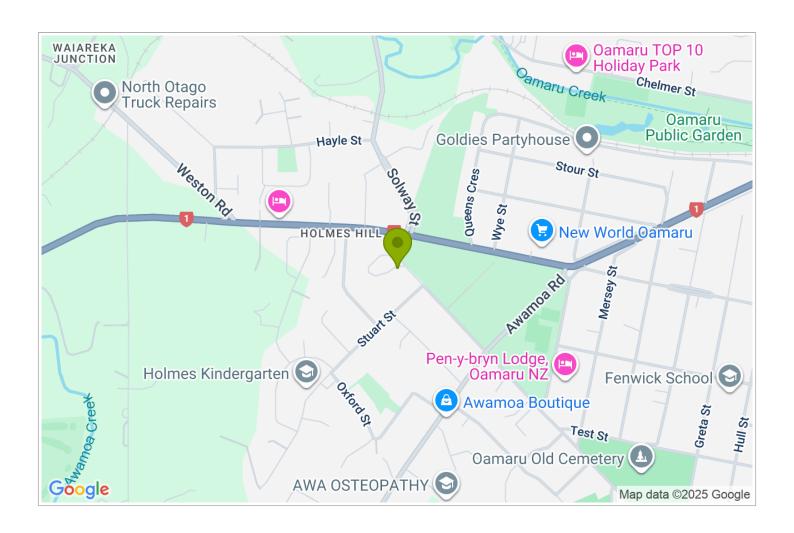

## **Contact Information:**

**Phone:** 027 6077 008 **Mobile:** 027 6077 008

Address: 140 Perth Street, Holmes

Hill, Oamaru

**Hosts:** Liz Heenan

**Location:** 140 Perth Street, Holmes Hill, Oamaru 9401.

**Directions:** To find the Manor Estate, follow the main road south, through Oamaru. At the lights just before the New World supermarket turn left into Awamoa Street then first right into Perth Street and locate 140 Perth Street.

**GPS:** -45.1025816, 170.94921350000004