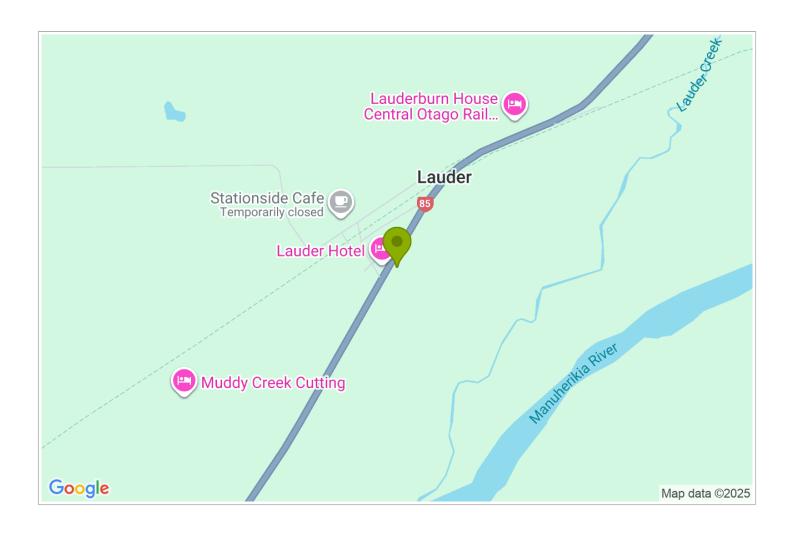

## **Contact Information:**

**Mobile:** 0210672488

**Address:** Lauder Store, 3316 Lauder - Omakau Road

Hosts: Pam & Bruce Walker

**Location:** Lauder Store is: 10km from Omakau 37km from Alexandra /Clyde & 58km to Ranfurly

**Directions:** Lauder Store is 10km from Omakau on State Highway 85. Lauder Store is directly opposite the Lauder Hotel and 100m from the Rail Trail. Lauder Store is 37km from Alexandra and Clyde. Lauder Store flies a red B & B flag at the gate.

**GPS:** -45.0537894, 169.6736722