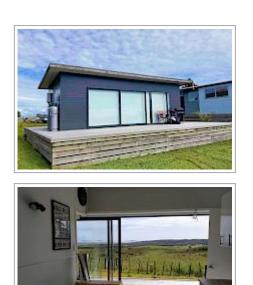

Panoramic harbour views and coastal countryside views from both the back and front of our tiny bach and from the large wrap around deck alike.