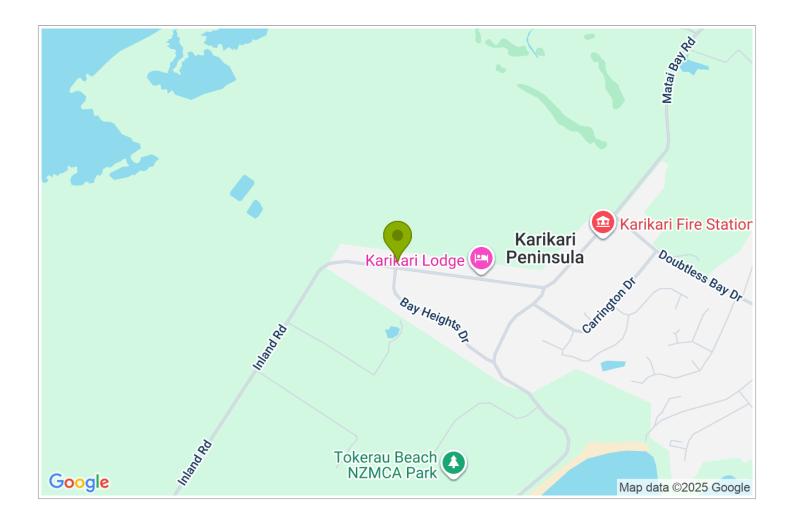

**Directions:** Follow Inland Road from the turn off of State Highway 10-Twin Coast Discovery Highway, passing the turn off to Coca-cola Lakes on the left & Mt Puheke on the right to Karikari Peninsula, at the junction of Bay Heights Drive, before Whatuwhiwhi.

**GPS:** -34.8691781, 173.3735488