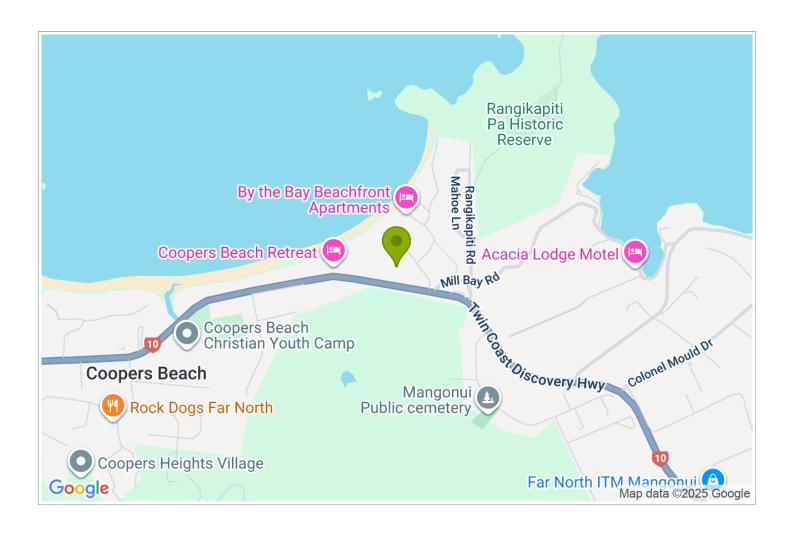

## **Contact Information:**

**Phone:** +64273241431

Address: 47 State Highway 10,

Coopers Beach

**Hosts:** Laura Curtin

**Location:** 47 State Highway 10

Coopers Beach.

**Directions:** Located 50 minutes drive north of Kerikeri, 2 minutes drive from the Mangonui township, and 1 minute from Coopers Beach shopping centre.

**GPS:** -34.98966549999999,

173.5197265