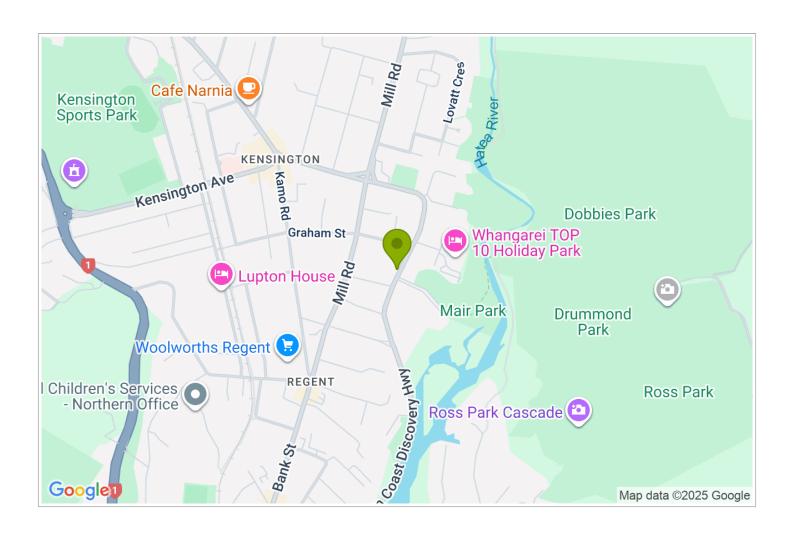

Directions: From the Town Basin Marina travel 1.8km along Hatea Drive. On the left, you will see the #83 Chelsea House 'Parking At Rear' sign. A pedestrian island on the road outside our big white Villa, is a good marker to slow & indicate into the drive.

**GPS:** -35.7117705, 174.3262479999996