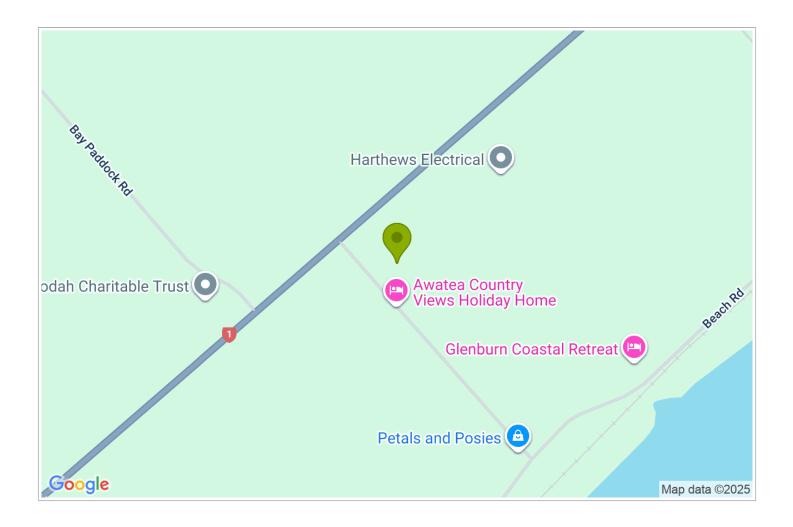

## **Contact Information:**

**Phone:** 03 319 7075 **Mobile:** 021 318 759 **Address:** 29 Skevingtons Road, RD 1, Kaikoura

Hosts: Alison Taylor

**Location:** 5 km North of Kaikoura on Skevingtons Road.

**Directions:** Five kilometres north of the 100 km marker at the northern end of Kaikoura, Skevingtons Road is on your right. Awatea is 300 m down Skevingtons Road on your left. From the north, Awatea is I km south of Hapuku School.

GPS: -42.3414442, 173.6960318