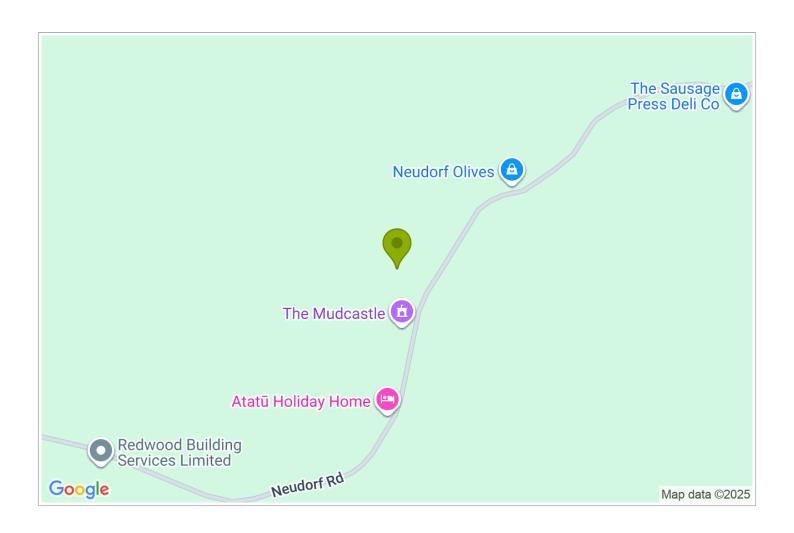

## **Contact Information:**

**Phone:** 03 543 2113

**Address:** 640 Neudorf Road Upper Moutere, Tasman, New Zealand

**Hosts:** Glenys

**Location:** 640 Neudorf Rd, Upper Moutere, 45mins from Nelson City

Directions: Coming from Nelson/Richmond take SH60 towards Motueka. Turn left onto the Moutere Highway at Peaviner Corner. Travel through Upper Moutere village, then turn left at Neudorf Road. The Mudcastle is 6.4kms up this road on your right.

**GPS:** -41.2694973, 172.9431745