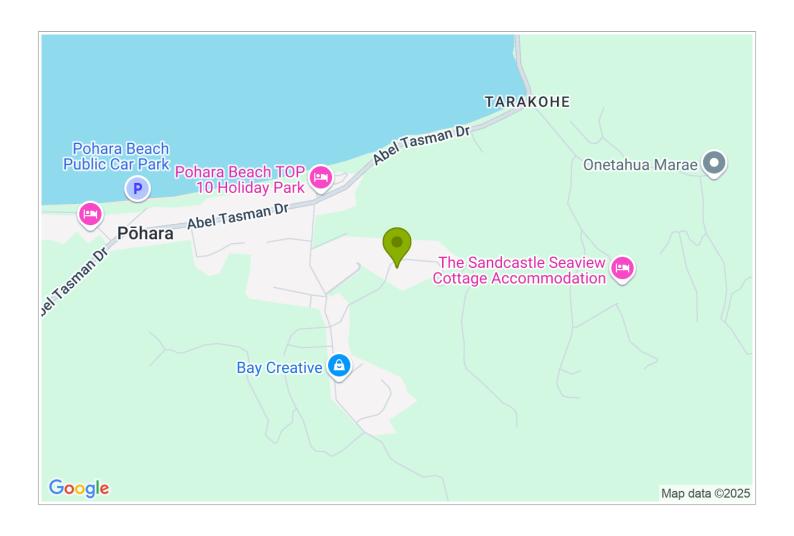

**Directions:** From SH60 turn right on entry to Takaka into Motupipi St and follow signs to Pohara (8km). Turn right up Richmond Rd opposite camping ground and turn 2nd left into Bay Vista Dve.

**GPS:** -40.8354461, 172.8877603