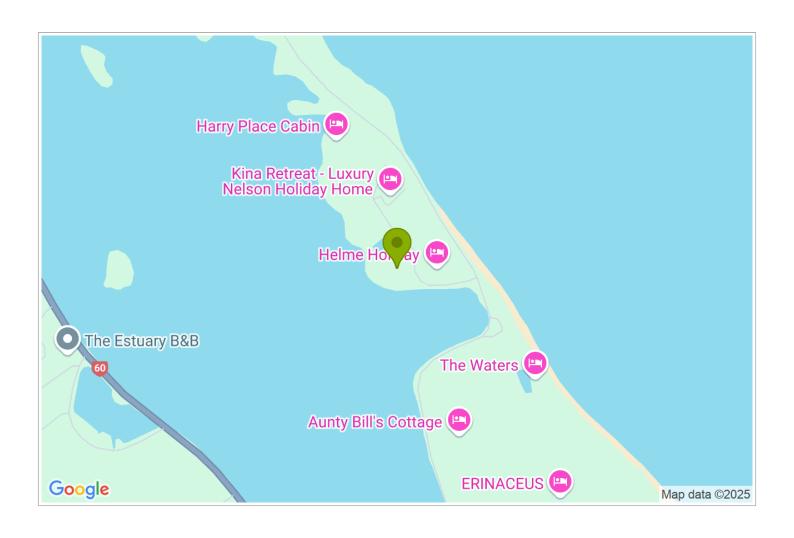

ccommodation**

Welcome to Almyra luxury waterfront accommodation set in extensive secluded grounds on an elevated sheltered site on Kina Peninsula, designed for couples looking for a world class experience and special place to stay to unwind or use as a base for exploring the wonderful Nelson and Tasman regions

## **Contact Information:**

**Phone:** 035266840 **Mobile:** 0273322168

Address: 193 Kina Peninsula Road

Hosts: Rich & Melitta

**Location:** 30 minutes from both Nelson airport and the Abel Tasman

Park

**Directions:** From Hwy 60 take Aporo Rd through Tasman Village. Go L into Kina Beach Rd. At 2 km go L into Kina Peninsula Rd for 2km. Take private drive into Helme Orchard Estate (mail boxes on corner). Almyra is 2nd on left.

**GPS:** -41.1700358, 173.047193