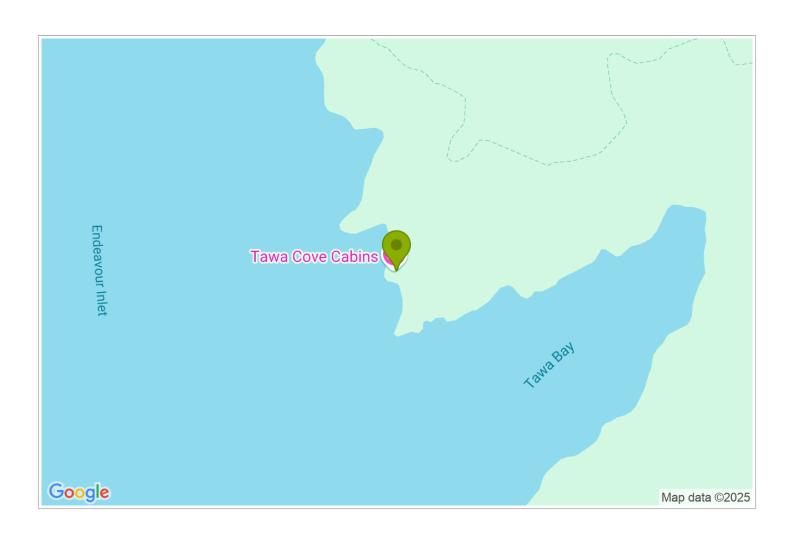

## **Contact Information:**

**Phone:** 035798197

**Address:** Tawa Cove, Endeavour Inlet, Queen Charlotte Sound, 7250

Hosts: Prue & Don Kingsbury

**Location:** Tawa Cove, Endeavour Inlet, Queen Charlotte Sound, Marlborough Sounds

**Directions:** We are accessible only by boat or walking/biking via the Queen Charlotte Track- around 4 hrs walk from Ship Cove. From the walking track we are roughly 10 minutes walk down to Tawa Cove Cabins. Boat: approx. 40 mins from Picton

**GPS:** -41.12474419999999, 174.1846537