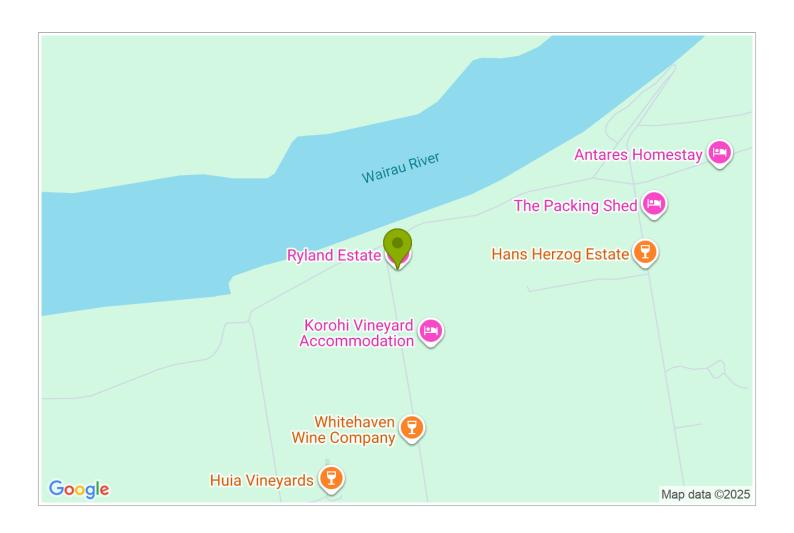

## **Contact Information:**

**Phone:** 021 125 6400 **Mobile:** 021 125 6400 **Address:** 92 Pauls Road; RD3

Rapaura; Blenheim

**Hosts:** Andrew Marshall and

Wendy Stuckey

**Location:** 10 minutes from Blenheim town; and 20 minutes from Picton.

**Directions:** Pauls Road is around one kilometre from the Highway 6 end of Rapaura Road. We're at the end on the right; just before the stopbank/levee and river.

**GPS:** -41.4758012, 173.83269029999997