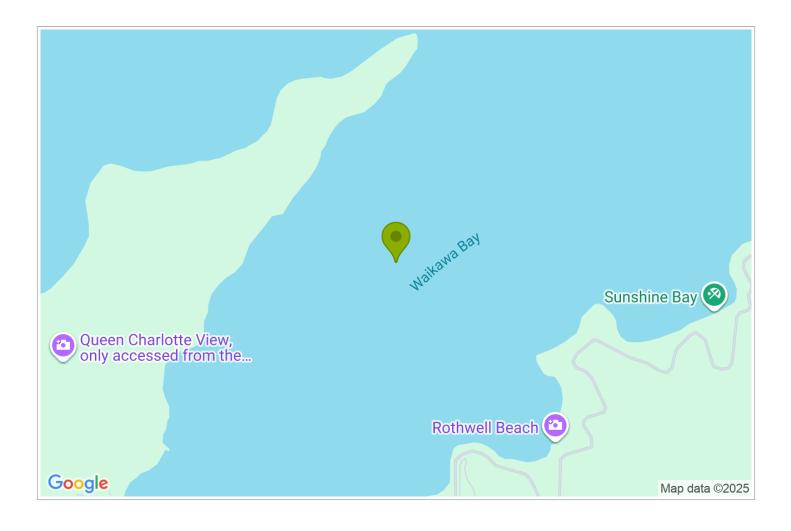

## **Contact Information:**

**Phone:** 0272209927 **Mobile:** 0272209927 **Address:** 314 Waikawa Rd Picton

Hosts: Glenda & Bob Skinner

**Location:** Palmira Lodge is set in Waikawa Bay, 4 min Picton Ferries, 25 min to Blenheim

## **GPS:** -41.2570909, 174.0481157