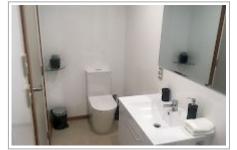

We have two identical guestrooms, the Bellbird and the Tui room.

Both rooms have a king bed which can be split into twin beds if needed. They both each have their own ensuite , both rooms have a flatscreen TV with Freeview and also a heater