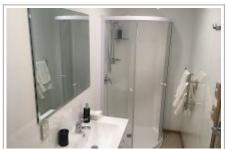

We have two identical guestrooms, the Bellbird and the Tui room.

Both rooms have a king bed which can be split into twin beds if needed. They both each have their own ensuite , both rooms have a flatscreen TV with Freeview and also a heater