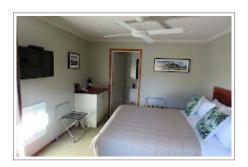

We have two identical guestrooms, the Bellbird and the Tui room.

Both rooms have a king bed which can be split into twin beds if needed. They both each have their own ensuite , both rooms have a flatscreen TV with Freeview and also a heater