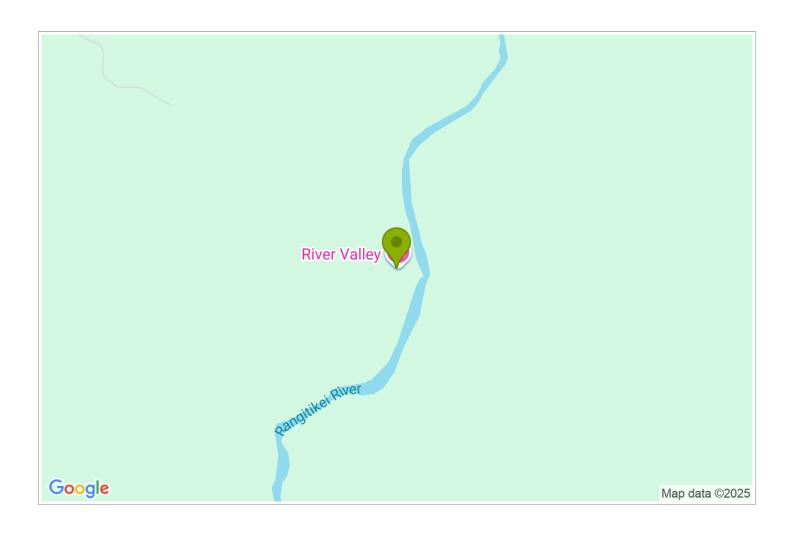

## **Contact Information:**

Phone: 06 3881444 Freephone: 0800 248666 Address: Mangahoata Road, Pukeokahu, Taihape

**Hosts:** Brian & Nicola Megaw

**Location:** 35 Minutes drive east from Taihape off State Highway 1

**Directions:** Follow the sign posts from State Highway 1, with each intersection being clearly marked. You can also come via the Napier - Taihape Road. The turnoff is signposted - allow 2 hrs 15 mins from Napier

**GPS:** -39.6277539, 176.0438727