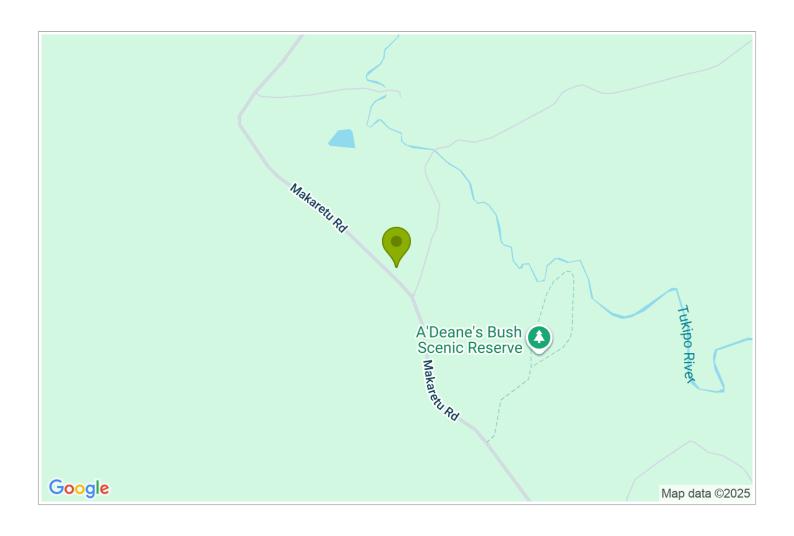

## **Contact Information:**

**Phone:** +6468556806 **Mobile:** 0274402424

Address: 542 Makaretu Road, RD 1

Hosts: Larry and Jane White

**Location:** The Park Lodge is located on Makaretu Road in

Central Hawkes Bay

**Directions:** We are an hour south of Napier airport and 25kms west of the main CHB service town of Waipukurau.

**GPS:** -39.9292829, 176.2945843