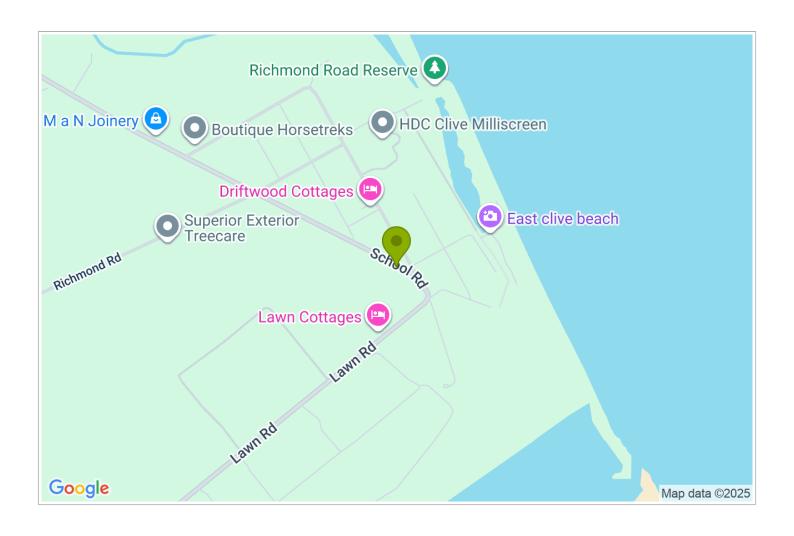

## **Contact Information:**

**Phone:** 06 870 1018 **Mobile:** 0221585014

Address: 198 School Road, Clive,

Hawkes Bay

Hosts: Rachel & Tony Wrigley

**Location:** Located in East Clive, near Napier, Hawkes Bay

**Directions:** Follow State Highway 2 into Clive, turn down School Road. There is a motel and restaurant on the corner

**GPS:** -39.5920841, 176.9364244