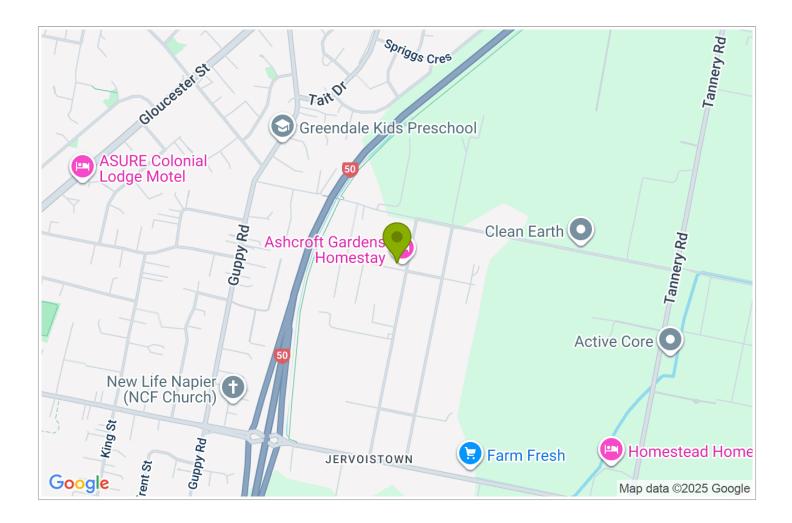

## **Contact Information:**

**Phone:** 068449446 **Mobile:** 0274415740 **Address:** 51 Jervois Road Taradale

Hosts: Sally and Gavin

**Location:** 51 Jervois Road Jervoistown, Napier

**Directions:** From the expressway St H 50 into Meeanee Road East then first left into Jervois Road. From Napier City come along Marine Parade to Awatoto Road turn right to Meeanee Road then into Jervois Road

## **GPS:** -39.5338844, 176.8658994