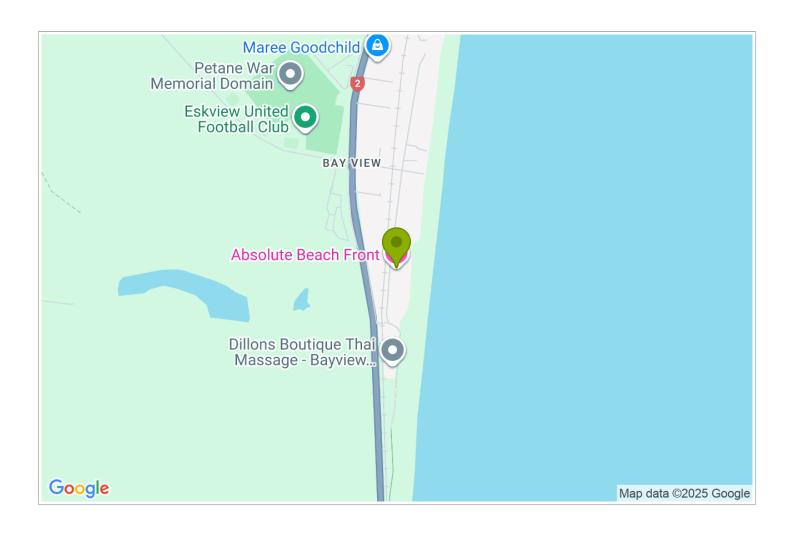

**Directions:** Go North past Napier Airport on S H 2. Entering the 70kph at Bay View turn right into Fannin Street which is opposite the Bay View sports grounds. From Fannin turn right into Ferguson Street. 500 mts on left B&B No 33

**GPS:** -39.4400171, 176.87193230000003