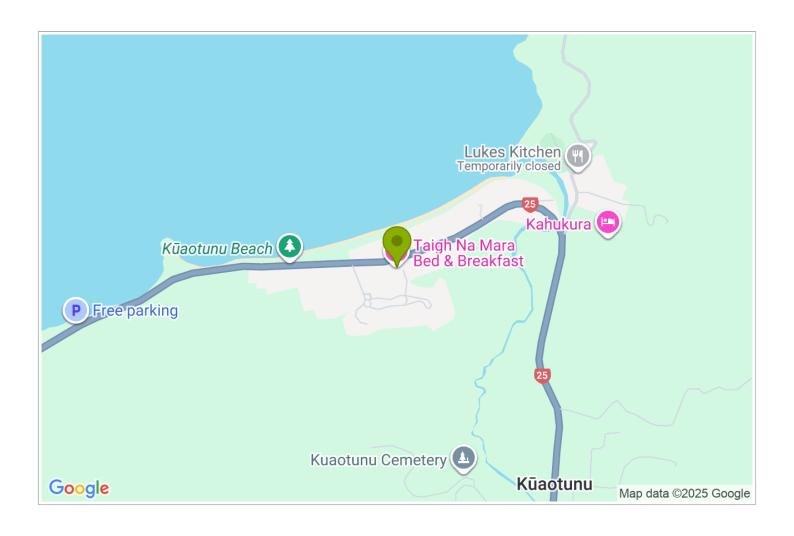

## **Contact Information:**

**Phone:** 078665290 **Mobile:** 0210610431

Address: 15 Kawhero Drive,

Kuaotunu

**Hosts:** Carol Blair

**Location:** Kuaotunu. 28 km east of Coromandel town; 17 km north of

Whitianga.

**Directions:** Located on SH25 you can reach Kuaotunu via the Thames Coastal Rd, turning right just before Coromandel town; or via Whitianga, heading north towards Coromandel. Enter Kawhero Drive off SH25, 1 km from the village. Turn left on entering Kawhero.

**GPS:** -36.7244223, 175.7232199