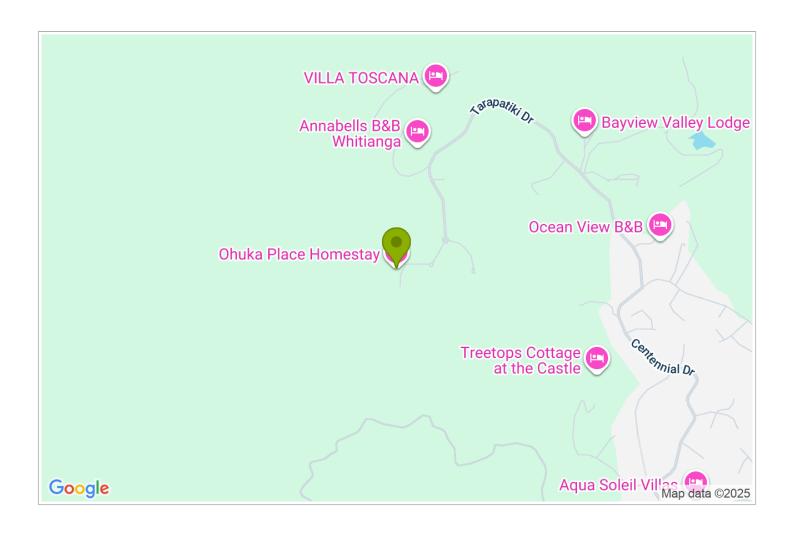

Peninsula.

**Directions:** Turn left off Buffalo Beach Rd onto Centennial Drive, turn left at top into Rimu St - Tarapatiki Drive. Continue about 1.5kms to roundabout, take the right hand road to Ohuka Place, then right at end to our driveway.

**GPS:** -36.7972681, 175.6931240