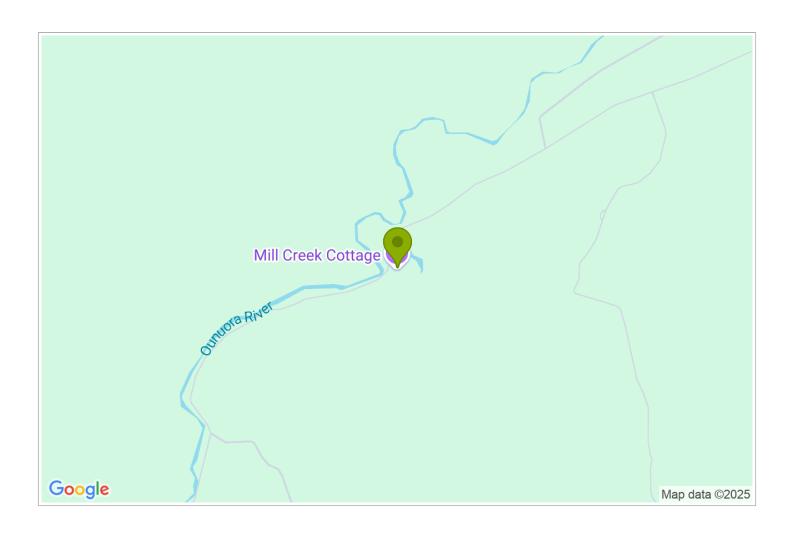

## **Contact Information:**

**Phone:** 0278362613 **Mobile:** 0278362613 **Address:** 221 Mill Creek Rd,

Kaimarama, (Whitianga) New

Zealand

Hosts: Helen

**Location:** Between Coroglen and Whitianga. 25mins drive to Hahei.

**Directions:** Driving from Thames, you will take the Kopu Hikuai Road to Tairua. From there you drive over the Tairua Hill, through Whenuakite and stay on SH25 past Coroglen. Ten mins drive will lead you to Mill Creek Road on your left.

**GPS:** -36.8910061, 175.6474109