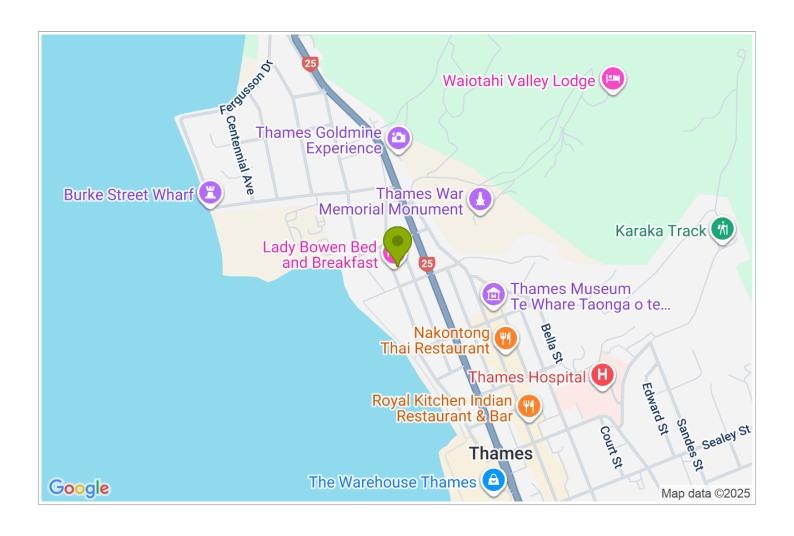

**Directions:** Thomas

**Directions:** Thames is the gateway to the Coromandel . There are many stunning beaches and nature areas within an hours drive.

**GPS:** -37.1326335, 175.5365251