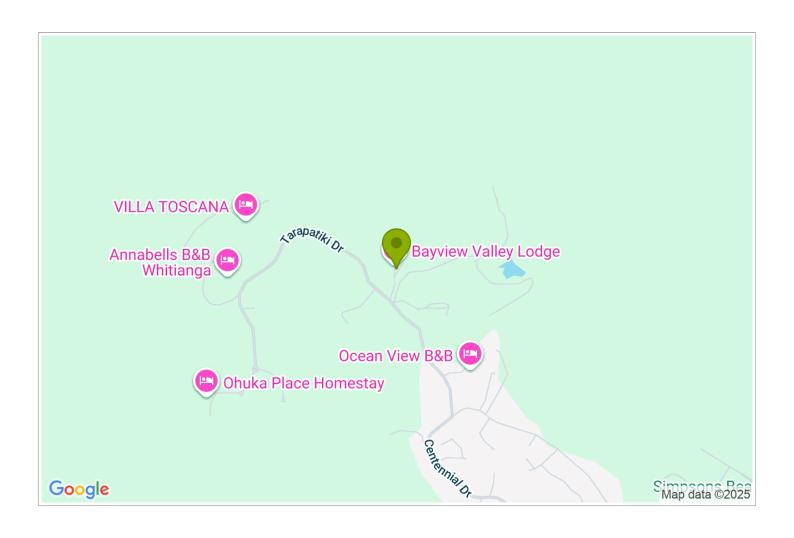

## **Contact Information:**

**Phone:** 078662066 **Mobile:** 0274532821

Address: 19a Tarapatiki Drive,

Whitianga

Hosts: David Hall and Dmitri

Kotelevski

**Location:** 6.7km's from Whitianga Apt, 193Km's from Auckland

**Directions:** Arrive Whitianga at T Junction with Ocean ahead, turn left onto Buffalo Beach Rd, over 2 Bridges, left into Centennial Drive, up at the top, go left into Rimu St, past houses, downhill & 2nd Driveway on right. DO NOT GO DOWN SPIKES WAY

**GPS:** -36.7933218, 175.7004627