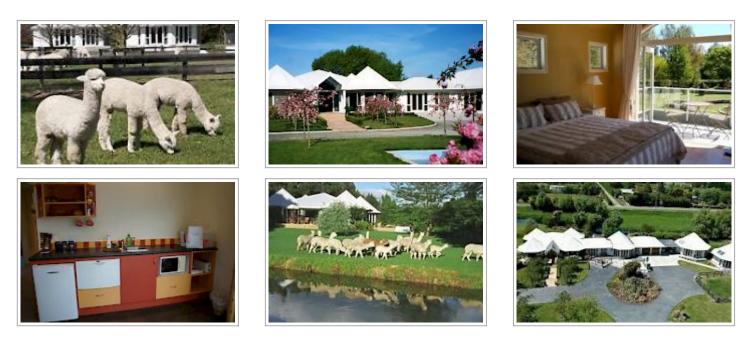

New Zealand farmstay accommodation close to Christchurch International Airport, the main gateway to the South Island. Silverstream Alpaca Stud farm offers bed and breakfast facilities in modern and luxurious self contained cottages. A farm tour with plenty of opportunities for photographs included.