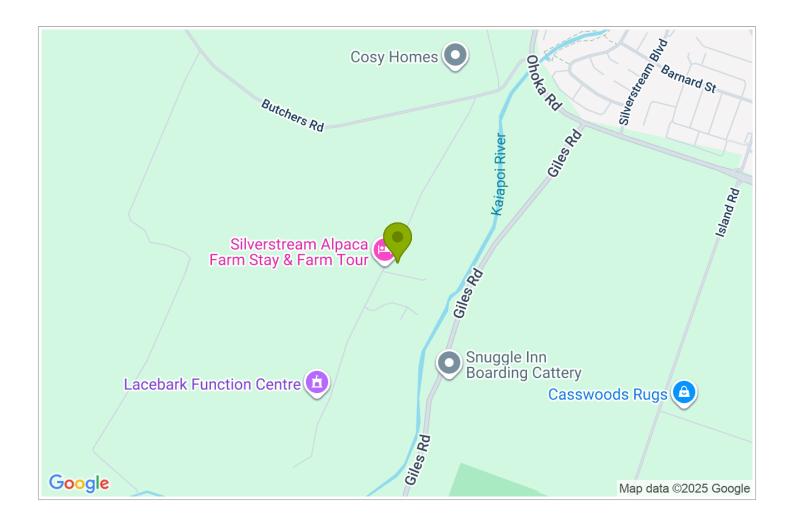

## **Contact Information:**

**Phone:** 03 327 3020 **Mobile:** 027 327 3020 **Address:** 68 Moodys Road, Kaiapoi

Hosts: Kit & Sheryl Johnson

**Location:** 20 kms north of the Christchurch CBD, near Kaiapoi village.

**Directions:** Head north past the suburb of Belfast over the Waimakariri River and take the second offramp. Go through the Silverstream Estate following Silverstream Boulevard & Hayson Drive and turn left at the T junction. Turn left onto Moodys Road.

**GPS:** -43.3880661, 172.62540319999994