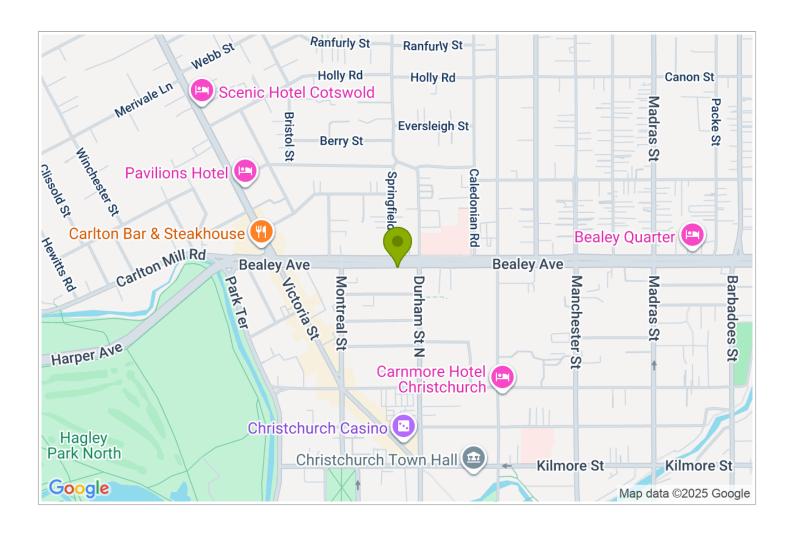

## **Contact Information:**

**Phone:** 03 366 8584 **Freephone:** 0800 366859 **Mobile:** 0275668584

Address: 82 Bealey Avenue, CBD,

Chrsistchurch

**Hosts:** Cathryn & Zane Williams

**Location:** 1,5km from Cathedral Square in centre of Christchurch

City

**Directions:** Driving from the airport follow the main road, Memorial Drive, towards the city. Turn left at the traffic lights at Hagley Park following the park to Bealey Avenue and at Durham Street make a U-turn and enter us at #82.

**GPS:** -43.5210509, 172.6327388