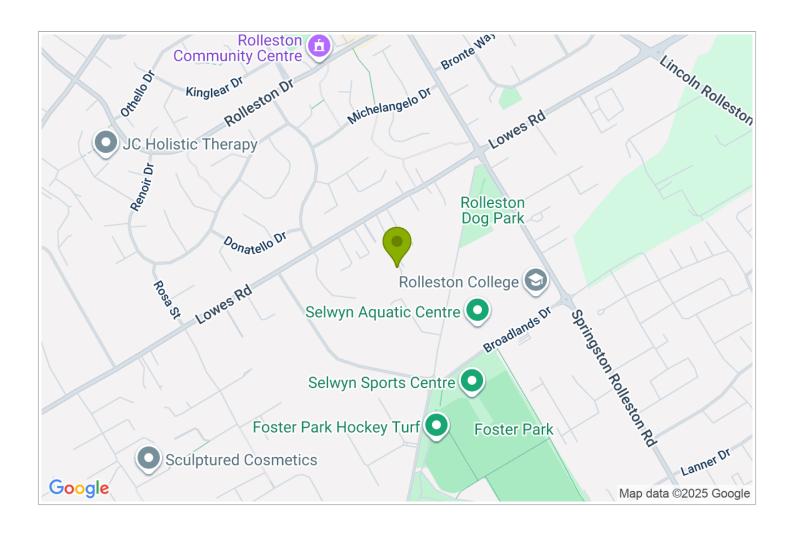

## **Contact Information:**

Phone: 03 3477 605 Freephone: N/a Mobile: 0274 365 156 Address: 101B Lowes Road, Rolleston 7614, New Zealand

Hosts: Ron and Anne Finch

**Location:** 1.5km off SH1 in Rolleston - on the southern outskirts of Christchurch

**Directions:** From North -Veer off SH1 at Weedons Rd overbridge, follow Weedons Rd-Levi Rd-which becomes Lowes Rd, through traffic lights -we are located 300 metres along on your Left. Sign at roadside. From South - Off SH1 at Dunns Crossing Rd; left onto Lowes Rd

**GPS:** -43.6037099, 172.3838047

Page 1 TrueNZ Guides www.truenz.co.nz