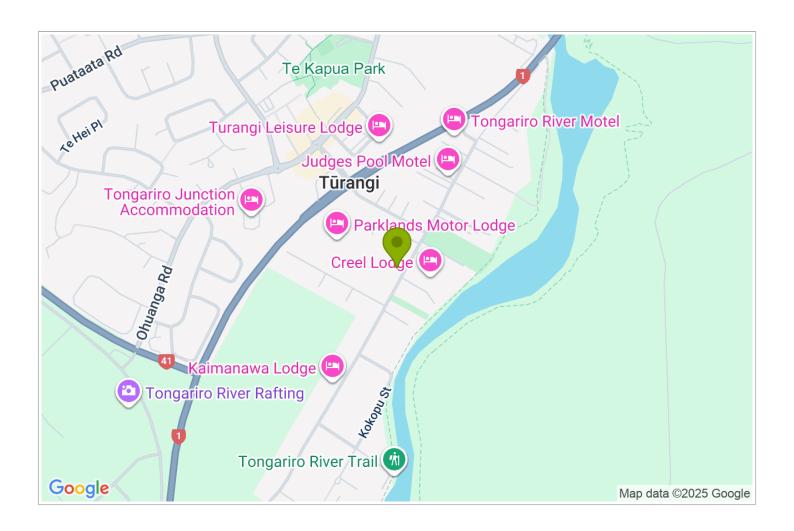

## **Contact Information:**

**Phone:** 07 386 0840 **Mobile:** 0276264556 **Address:** 196 Taupahi Road

Turangi

Hosts: Ian & Frances Jenkins

**Location:** Situated in The Central North Island, 45 kms South of

Taupo

**Directions:** 35 minutes drive to Taupo airport. Short walk to Turangi township. 2 minutes off State Highway 1. 30mins drive to The Tongariro Alpine Crossing.

**GPS:** -38.9930837, 175.81274269999994