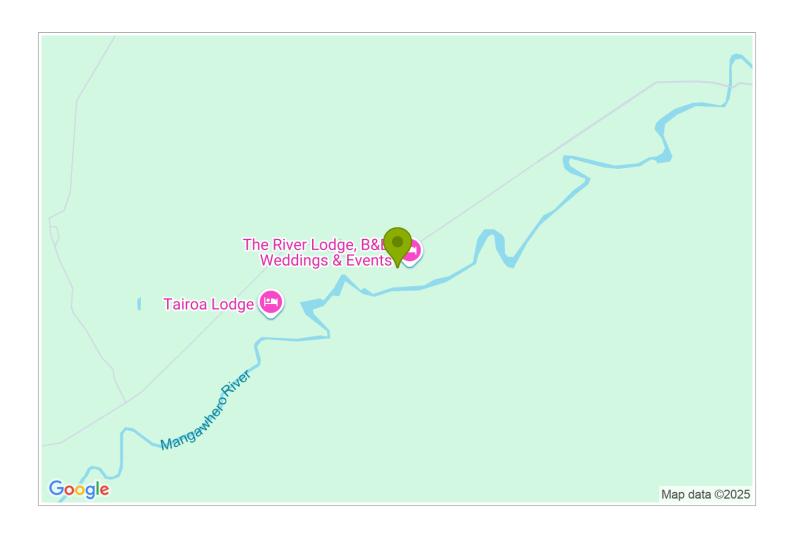

## **Contact Information:**

**Phone:** +64 21 292 2883 **Mobile:** +64 21 292 2883

Address: 206 Mangawhero River

Road RD1, Ohakune

**Hosts:** Daniel

**Location:** Located between Ohakune and Raetihi, Tongariro

National Park

**Directions:** .Two hours drive south of Taupo or three hours drive north of Wellington to Ohakune. Take Raetihi/Ohakune road and turn onto Mangawhero River Road. The River Lodge sign as at the beginning of Mangawhero River Road.

**GPS:** -39.4130096, 175.3610374