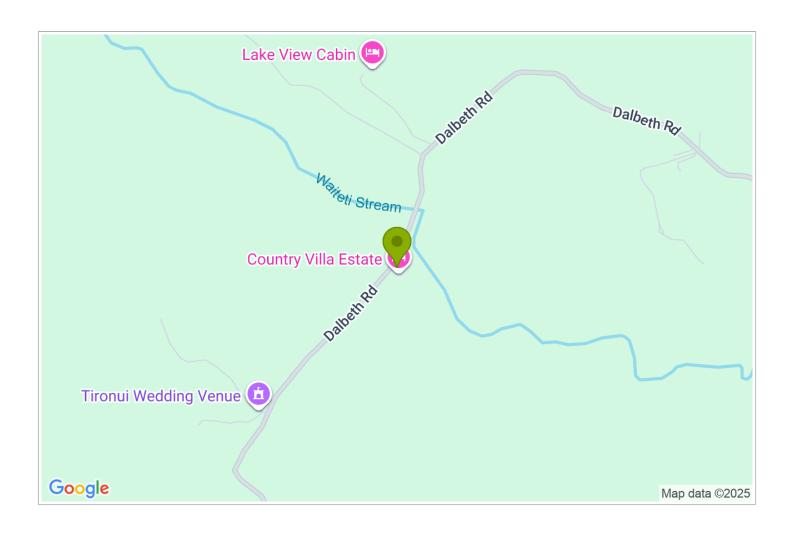

## **Contact Information:**

**Phone:** 07 357 5893 **Mobile:** 02102845562 **Address:** 351 Dalbeth Road,

Rotorua

Hosts: Danny & Mable

**Location:** In the country 15 Minutes from Rotorua CBD

**Directions:** Take Hwy 5 North out of Rotorua. Straight ahead at the roundabout and pass through Ngongotaha village. Next Left is Dalbeth Road. Contine for 3.5 Km

**GPS:** -38.0626502, 176.1727261999994