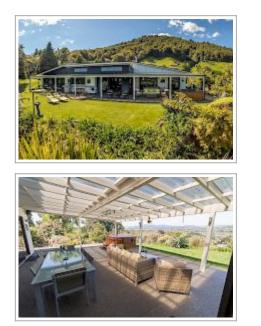

City Lights Boutique Lodge offers spectacular views over Rotorua with 3 luxurious ensuite guest rooms, guest lounge, TV, outdoor spa, gym & sauna. Rates include continental breakfast and free WIFI. Quiet peaceful location only 6km drive from city centre. Also two separate self-catering options.