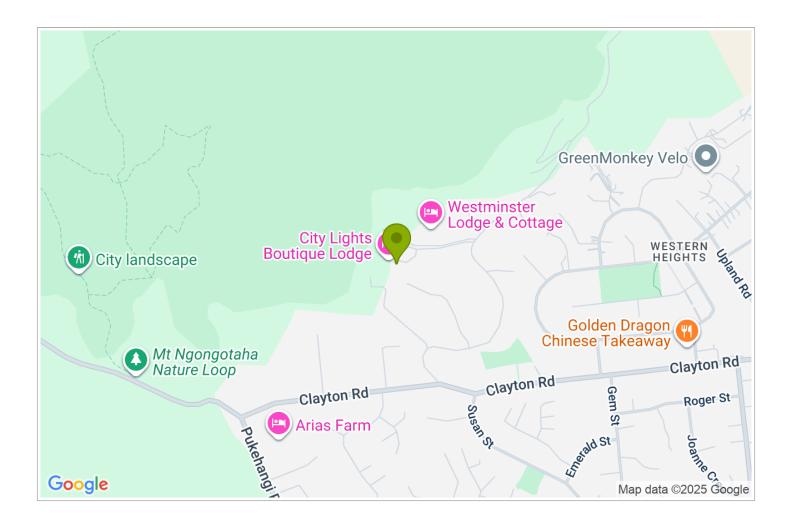

## **Contact Information:**

Phone: 07 349 1413 Mobile: 021 642 085 Address: 56c Mountain Road, Western Heights, Rotorua

Hosts: Angie & Leigh Ratcliffe

**Location:** 6 km / 8 mins drive from Rotorua centre.

**Directions:** On the outskirts of Rotorua city, but only 8 mins drive to the town centre. We are located half way up Mount Ngongotaha overlooking the city. Mountain Road is off just off Clayton Rd off the main SH5.

**GPS:** -38.1279547, 176.19990630000007